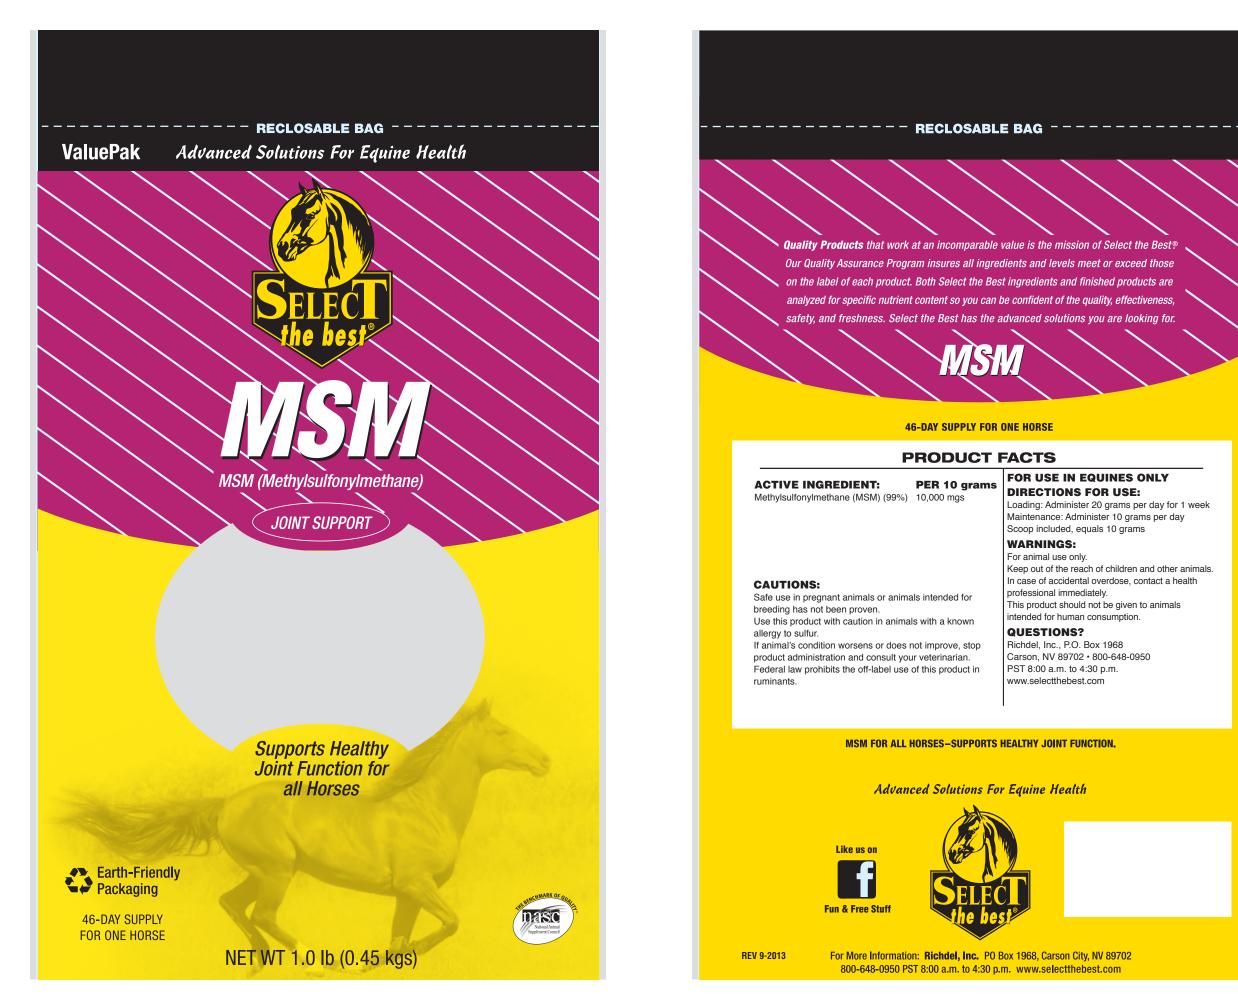

# 46-DAY SUPPLY FOR ONE HORSE

## **PRODUCT FACTS**

| <b>PER 10 grams (</b> 5) 10,000 mgs | FOR USE IN EQUINES ONLY<br>DIRECTIONS FOR USE:<br>Loading: Administer 20 grams per day for 1 week<br>Maintenance: Administer 10 grams per day<br>Scoop included, equals 10 grams |
|-------------------------------------|----------------------------------------------------------------------------------------------------------------------------------------------------------------------------------|
|                                     | WARNINGS:<br>For animal use only.<br>Keep out of the reach of children and other animals.<br>In case of accidental overdose, contact a health                                    |
| mals intended for                   | professional immediately.<br>This product should not be given to animals<br>intended for human consumption.                                                                      |
| nals with a known                   | QUESTIONS?                                                                                                                                                                       |

#### MSM FOR ALL HORSES-SUPPORTS HEALTHY JOINT FUNCTION.